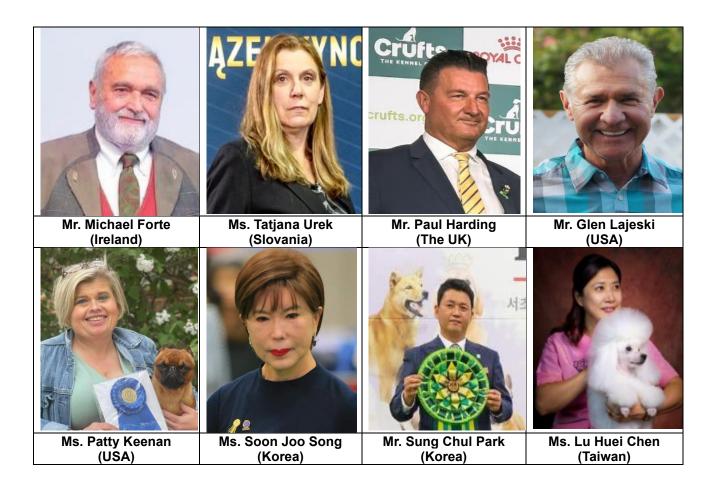

-------------------|------------------------------------------------------------------------|--|--|
|                                                 | Address: 37, Sehwa-ro 134beon-gil, Gwonseon-gu, Suwon-si, Gyeonggi-do, |  |  |
|                                                 | Republic of Korea (Suwon Messe) (Postal Code: 16621)                   |  |  |

## 1. How to enter dog shows

Please submit the Application Form with a photocopy of each dog's pedigree to enter the show. The pedigree must have been issued by an FCI member organization or a national organization affiliated with the FCI by contractual arrangement or gentlemen's agreement. All the pedigrees must be confirmed as invalid, and all awards the dog in question receives shall become null and void.

## 2. Panel of Judges



### 3. Breed Group division in accordance with the current FCI Breed Nomenclature

#### Breed Group division following the current F.C.I Breed Nomenclature

- Group 1 Sheepdogs and Cattle dogs except for Swiss Cattle dogs
- Group 2 Pinscher and Schnauzer Molossians and Swiss Mountain- and Cattle dogs
- Group 3 Terrier
- Group 4 Dachshunds
- Group 5 Spitz and primitive types
- Group 6 Scent hounds and related breeds
- Group 7 Pointing Dogs
- Group 8 Retrievers Flushing Dogs Water Dogs
- Group 9 Companion and Toy Dogs
- Group 10 Sighthounds

## 4. Class on Offer

| Baby         | For Dogs above 3 months and one day to 6 months of age on the day of the show.       |
|--------------|--------------------------------------------------------------------------------------|
| Рирру        | For D